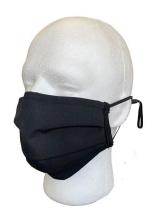

# 3 PLY FACE MASK - REUSABLE - ADJUSTABLE EARLOOPP

**SKU:** 44-HL

This washable mask is intended to prevent the projection of secretions from the airways or saliva which may contain transmissible infectious agents. This mask currently has no certification.

#### Feature:

- -Laminated material with 2 layers of polyester and 1 layer of polyurethane filter foam
- -Elastic attachment to the ears
- -Adjustable fixing
- -Flexible nose bridge for a better fit
- -Dimension 6" x 4-1/2"
- -Made in Canada