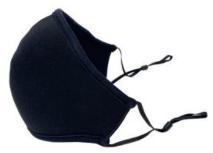

# 2 PLY FACE MASK - REUSABLE - ADJUSTABLE EARLOOP - COTTON

**SKU:** 44-JP1

This washable mask is intended to prevent the projection of secretions from the airways or saliva which may contain transmissible infectious agents. This mask currently has no certification. Feature

- -Outer layer made in cotton
- -Internal lining in antibacterial fabric\*
- -Elastic attachment to the ears
- -Adjustable
- -Dimension ±6.75" x 3.5"
- -Made in Canada
- \* Antibacterial material is not for medical use and has no effect on Covid-19