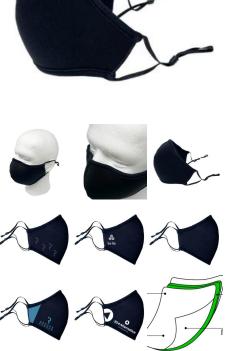

# 3 PLY FACE MASK - REUSABLE - ADJUSTABLE EARLOOPP

**SKU:** 44-HL

This washable mask is intended to prevent the projection of secretions from the airways or saliva which may contain transmissible infectious agents. This mask currently has no certification.

#### Feature:

- -Laminated material with 2 layers of polyester and 1 layer of polyurethane filter foam
- -Elastic attachment to the ears
- -Adjustable fixing
- -Flexible nose bridge for a better fit
- -Dimension 6" x 4-1/2"
- -Made in Canada

# 2 PLY FACE MASK - REUSABLE - ADJUSTABLE EARLOOP - COTTON

**SKU:** 44-JP1

This washable mask is intended to prevent the projection of secretions from the airways or saliva which may contain transmissible infectious agents. This mask currently has no certification. Feature

- -Outer layer made in cotton
- -Internal lining in antibacterial fabric\*
- -Elastic attachment to the ears
- -Adjustable
- -Dimension ±6.75" x 3.5"
- -Made in Canada
- \* Antibacterial material is not for medical use and has no effect on Covid-19