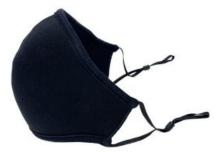

# 2 PLY FACE MASK - REUSABLE - ADJUSTABLE EARLOOP - COTTON

**SKU:** 44-JP1

This washable mask is intended to prevent the projection of secretions from the airways or saliva which may contain transmissible infectious agents. This mask currently has no certification. Feature

- -Outer layer made in cotton
- -Internal lining in antibacterial fabric\*
- -Elastic attachment to the ears
- -Adjustable
- -Dimension ±6.75" x 3.5"
- -Made in Canada
- \* Antibacterial material is not for medical use and has no effect on Covid-19