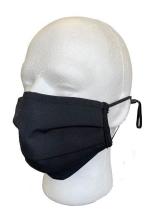

# 2 PLY FACE MASK - REUSABLE - ADJUSTABLE EARLOOP - COTTON

**SKU:** 44-JP1

This washable mask is intended to prevent the projection of secretions from the airways or saliva which may contain transmissible infectious agents. This mask currently has no certification. Feature

- -Outer layer made in cotton
- -Internal lining in antibacterial fabric\*
- -Elastic attachment to the ears
- -Adjustable
- -Dimension ±6.75" x 3.5"
- -Made in Canada
- \* Antibacterial material is not for medical use and has no effect on Covid-19