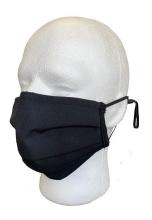

# 3 PLY FACE MASK - REUSABLE - ADJUSTABLE EARLOOPP

**SKU:** 44-HL

This washable mask is intended to prevent the projection of secretions from the airways or saliva which may contain transmissible infectious agents. This mask currently has no certification.

#### Feature:

- -Laminated material with 2 layers of polyester and 1 layer of polyurethane filter foam  $\,$
- -Elastic attachment to the ears
- -Adjustable fixing
- -Flexible nose bridge for a better fit
- -Dimension 6" x 4-1/2"
- -Made in Canada