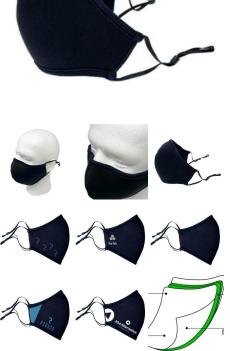

# 3 PLY FACE MASK - REUSABLE - ADJUSTABLE EARLOOPP

**SKU:** 44-HL

This washable mask is intended to prevent the projection of secretions from the airways or saliva which may contain transmissible infectious agents. This mask currently has no certification.

#### Feature:

- -Laminated material with 2 layers of polyester and 1 layer of polyurethane filter foam  $\,$
- -Elastic attachment to the ears
- -Adjustable fixing
- -Flexible nose bridge for a better fit
- -Dimension 6" x 4-1/2"
- -Made in Canada