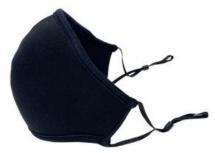

# 3 PLY FACE MASK - REUSABLE - ADJUSTABLE EARLOOPP

**SKU:** 44-HL

This washable mask is intended to prevent the projection of secretions from the airways or saliva which may contain transmissible infectious agents. This mask currently has no certification.

#### Feature:

- -Laminated material with 2 layers of polyester and 1 layer of polyurethane filter foam  $\,$
- -Elastic attachment to the ears
- -Adjustable fixing
- -Flexible nose bridge for a better fit
- -Dimension 6" x 4-1/2"
- -Made in Canada