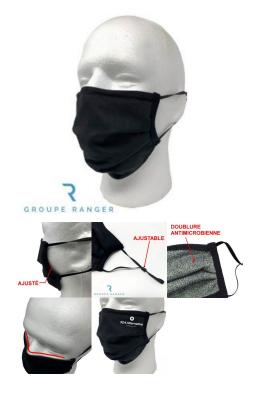

# 2 PLY FACE MASK - REUSABLE - ADJUSTABLE EARLOOP - COTTON

**SKU:** 44-JP1

This washable mask is intended to prevent the projection of secretions from the airways or saliva which may contain transmissible infectious agents. This mask currently has no certification. Feature

- -Outer layer made in cotton
- -Internal lining in antibacterial fabric\*
- -Elastic attachment to the ears
- -Adjustable
- -Dimension ±6.75" x 3.5"
- -Made in Canada
- \* Antibacterial material is not for medical use and has no effect on Covid-19