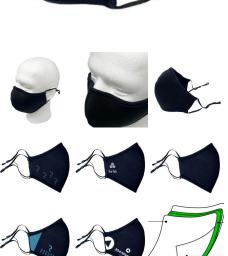

# 3 PLY FACE MASK - REUSABLE - ADJUSTABLE EARLOOPP

**SKU:** 44-HL

This washable mask is intended to prevent the projection of secretions from the airways or saliva which may contain transmissible infectious agents. This mask currently has no certification.

#### Feature:

- -Laminated material with 2 layers of polyester and 1 layer of polyurethane filter foam
- -Elastic attachment to the ears
- -Adjustable fixing
- -Flexible nose bridge for a better fit
- -Dimension 6" x 4-1/2"
- -Made in Canada