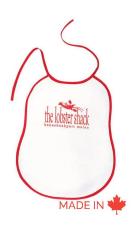

#### **BIB - ADULT LOBSTER**

SKU: 44-9269

- Lobster bib for adults.
- Made of 7-8oz polycotton twill.Dimension 16.5 " x 20.5 "
- A Logo can be added in several colors.
- Made in Canada in our factory.
- Can be designed with your fabric.

Minimum order of 50 items

The bias is made at our factory, so it always match with the fabric (when you choose a single color for the whole bib)

We make several other models. If you can't find one that suits you, we will make it for you to your specifications.