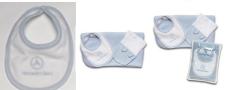

### **BABY / NEWBORN TERRY BIB**

**SKU:** 44-0203

- Newborn bib
- Made of soft terry (Cotton 80% / Polyester 20%)
- Dimension 7.5 " x 9.5 "
- Screen printing available in several colors, according to your drawing
- Made in Canada in our factory.
- Several bias colors available.

Minimum order of 50 items

We make several other models. If you can't find one that suits you, we will make it for you to your specifications.

**Read More** 