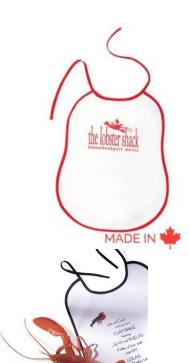

#### **BIB - ADULT LOBSTER**

SKU: 44-9269

- Lobster bib for adults.
- Made of 7-8oz polycotton twill.Dimension 16.5 " x 20.5 "
- A Logo can be added in several colors.
- Made in Canada in our factory.
- Can be designed with your fabric.

Minimum order of 50 items

The bias is made at our factory, so it always match with the fabric (when you choose a single color for the whole bib)

We make several other models. If you can't find one that suits you, we will make it for you to your specifications.