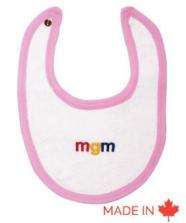

#### **BABY BIB TERRY (LARGE)**

**SKU:** 44-1028

- Baby / Children's bib
- Made of soft terry (Cotton 80% / Polyester 20%)
- Dimension 10 " x 16 "
- Adjustable neck
- Screen printing available in several colors, according to your drawing
- Made in Canada in our factory.
- Several bias colors available.

Minimum order of 50 items

We make several other models. If you can't find one that suits you, we will make it for you to your specifications.

**Read More** 