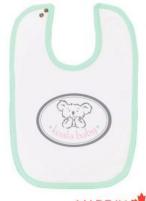

#### **BABY BIB TERRY (LARGE)**

**SKU:** 44-1028

- Baby / Children's bib
- Made of soft terry (Cotton 80% / Polyester 20%)
- Dimension 10 " x 16 "
- Adjustable neck
- Screen printing available in several colors, according to your drawing
- Made in Canada in our factory.
- Several bias colors available.

Minimum order of 50 items

We make several other models. If you can't find one that suits you, we will make it for you to your specifications.

**Read More** 